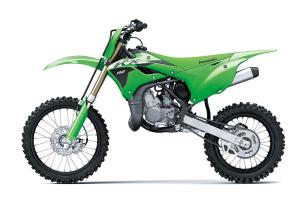

## **POWER**

2-stroke single with exhaust power valve (KIPS), liquid-cooled

Displacement 112cc

Bore x Stroke 52.5 x 51.6mm

**Compression** 9.9:1 (low speed) / 8.6:1 (high speed) **Ratio** 

Fuel System 28mm Keihin carburetor

**Ignition** CDI with Digital Advance

**Transmission** 6-speed, return shift, with wet multi-disc

manual clutch

Final Drive Chain

**Front Tire** 70/100-19

**Rear Tire** 90/100-16

Front Brakes Single 220mm petal disc with dual-piston

caliper

**Rear Brakes** Single 184mm petal disc with single-piston

caliper

## **PERFORMANCE**

Front 36m Suspension / with Wheel Travel

36mm inverted telescopic cartridge fork with 20-way compression damping/10.8 in

Rear Suspension / Wheel Travel Uni-Trak® gas charged shock with piggyback reservoir with 24-way compression and 21-way rebound damping plus adjustable spring preload/10.8 in

## **DETAILS**

Frame Type High-tensile steel perimeter design with subframe member

Rake/Trail 29°/4.3 in

Overall Length 75.6 in

Overall Width 30.1 in

Overall Height 45.3 in

Ground 13.0 in

Clearance

Seat Height 34.3 in

Curb Weight 169.7 lb\*

Fuel Capacity 1.32 gal

Wheelbase 51.6 in

Color Choices Lime Green