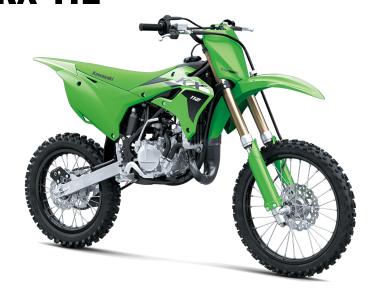

## **POWER**

2-stroke single with exhaust power valve (KIPS), liquid-cooled

Displacement 112cc

Bore x Stroke 52.5 x 51.6mm

**Compression** 9.9:1 (low speed) / 8.6:1 (high speed) **Ratio** 

Fuel System 28mm Keihin carburetor

**Ignition** CDI with Digital Advance

**Transmission** 6-speed, return shift, with wet multi-disc

manual clutch

Final Drive Chain

**Front Tire** 70/100-19

**Rear Tire** 90/100-16

Front Brakes Single 220mm petal disc with dual-piston

caliper

**Rear Brakes** Single 184mm petal disc with single-piston

caliper

## **PERFORMANCE**

Front 36m Suspension / with Wheel Travel

36mm inverted telescopic cartridge fork with 20-way compression damping/10.8 in

Rear Suspension / Wheel Travel Uni-Trak® gas charged shock with piggyback reservoir with 24-way compression and 21-way rebound damping plus adjustable spring preload/10.8 in

## **DETAILS**

Frame Type High-tensile steel perimeter design with subframe member

Rake/Trail 29°/4.3 in

Overall Length 75.6 in

Overall Width 30.1 in

Overall Height 45.3 in

Ground 13.0 in

Clearance

Seat Height 34.3 in

Curb Weight 169.7 lb\*

Fuel Capacity 1.32 gal

Wheelbase 51.6 in

Color Choices Lime Green